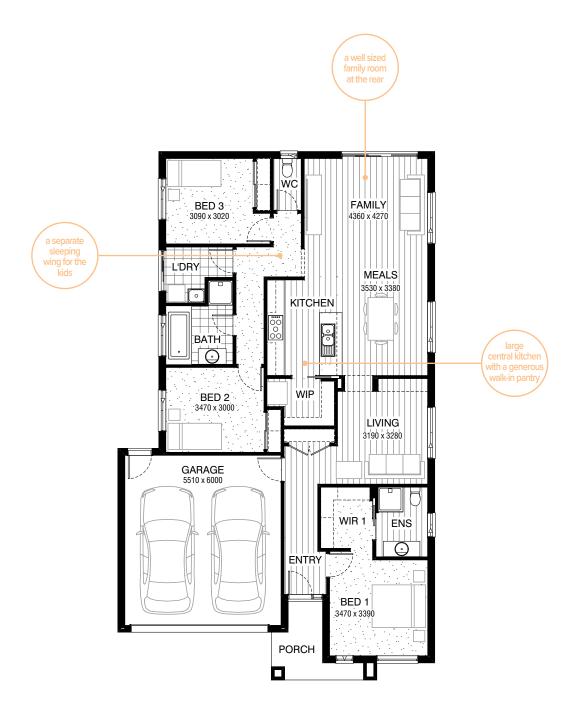

Fits min lot width Fits min lot depth

12.5m 25.0m

Total squares 19.6sq

**□3** 

The Kelly Swift 182 has been designed with all potential homebuyers in mind. From first homebuyers seeking a stylish, functional and affordable floorplan, right through to fully grown families looking for space to spread out and entertain. It's the perfect fit for any lifestyle.

| Facades available:       |        |
|--------------------------|--------|
| Arkley, Drysdale, Haring |        |
| Overall home width       | 11.15m |
| Overall home length      | 18.59m |

| Total     | 181.9m <sup>2</sup> | 19.6sq |
|-----------|---------------------|--------|
| Porch     | 5.5m <sup>2</sup>   | 0.6sq  |
| Garage    | 36.4m <sup>2</sup>  | 3.9sq  |
| Residence | 140.0m <sup>2</sup> | 15.1sq |